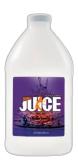

## **SURE CHAMP ® JOINT JUICE**

SIZES AVAILABLE

Product #60762 64 fl oz Bottle

Product #60761 1 Gallon Jug

SURE•CHAMP

A liquid product for livestock designed to support joint health utilizing patented technology.

## **FEEDING DIRECTIONS**

Instructions for oral use

CATTLE: Administer 1 fl oz (2 pumps) per day.

SWINE: Administer ½ fl oz (1 pump) per day.

SHEEP & GOAT: Administer  $\frac{1}{2}$  fl oz (1 pump) per day.

For best results, incorporate into your daily feeding routine, and double the daily dose for the first 7 days of feeding, as well as when preparing for and during competition or during times of discomfort.